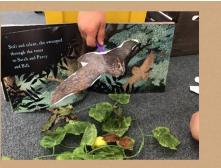

w/c 8.10.23 Dosbarth Jac Y Do

> We rescued conkers from the spiders web

> > We made puppets of the owl babies and created an iMovie

Ea.

We made owls during our Muddy Monday session

 My Back Release

 Autor
 Autor

 Did you tikke the book?
 Buok and and autor

 Did you tikke the book?
 Buok and autor

We wrote a book review

PIC.COLLAGE