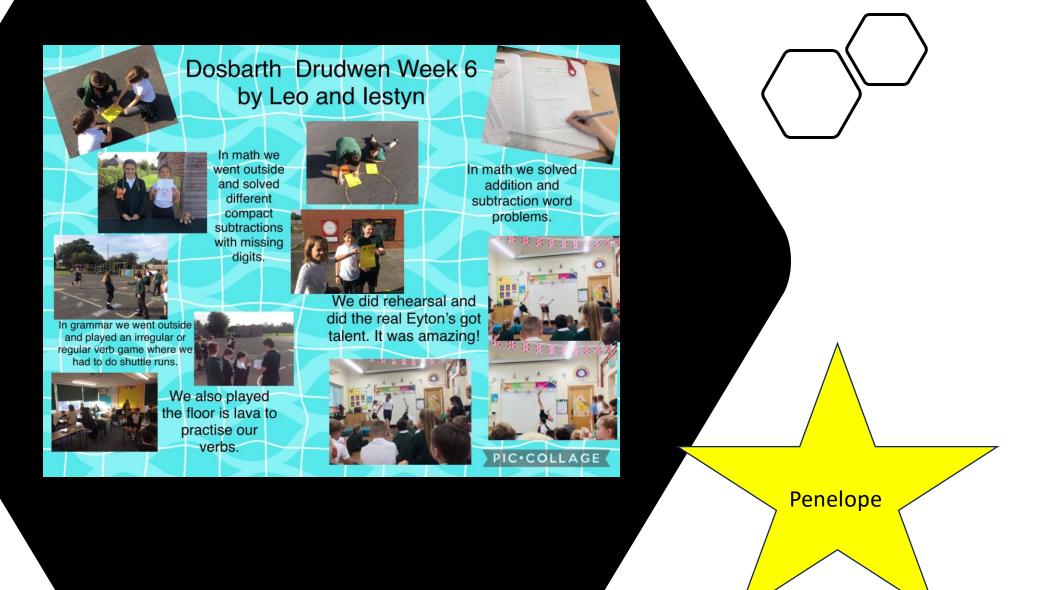

## Library books every Friday

If anyone would like to donate healthy snacks to the after-school club, they would be greatly received.

The reception class photo will be in the Wrexham leader from Thursday the 19th of October. Our Eyton's got talent was amazing. What great talent we have at Ysgol Eyton.