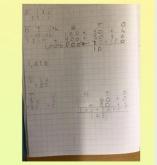

If more than two nominations are received, then an election will take place.

Nominations must be received by 3:15pm on the 6th of November

Yours sincerely

Headteacher Mrs L Whitgreave

++++Ammer 4+12=0 We looked at 6+9= different ways of 3 + 11 adding, using a 2 + 15 = number line and 7+9= counting on and 13 + 6 = 1 partitioning and 4 + 11 = /5 recombining 5 + 13 = 9+8=