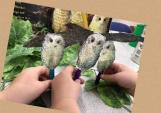

w/c 8.10.23 Dosbarth Jac Y Do

> We rescued conkers from the spiders web

> > We made puppets of the owl babies and created an iMovie

Ea.

We made owls during our Muddy Monday session

 My Back Release

 Autor
 Autor