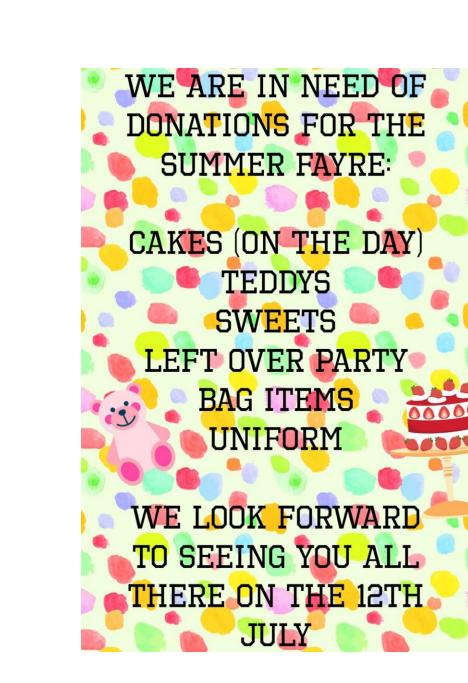

## Summer fair 12th July

We will be having a non-school uniform day on the day of the summer fair. Please could children donate sweets and chocolate.

- Year 5 and 6 pyjama party
- Please send children to school in uniform and bring pyjama's, slippers or anything else comfy to change into at party time.