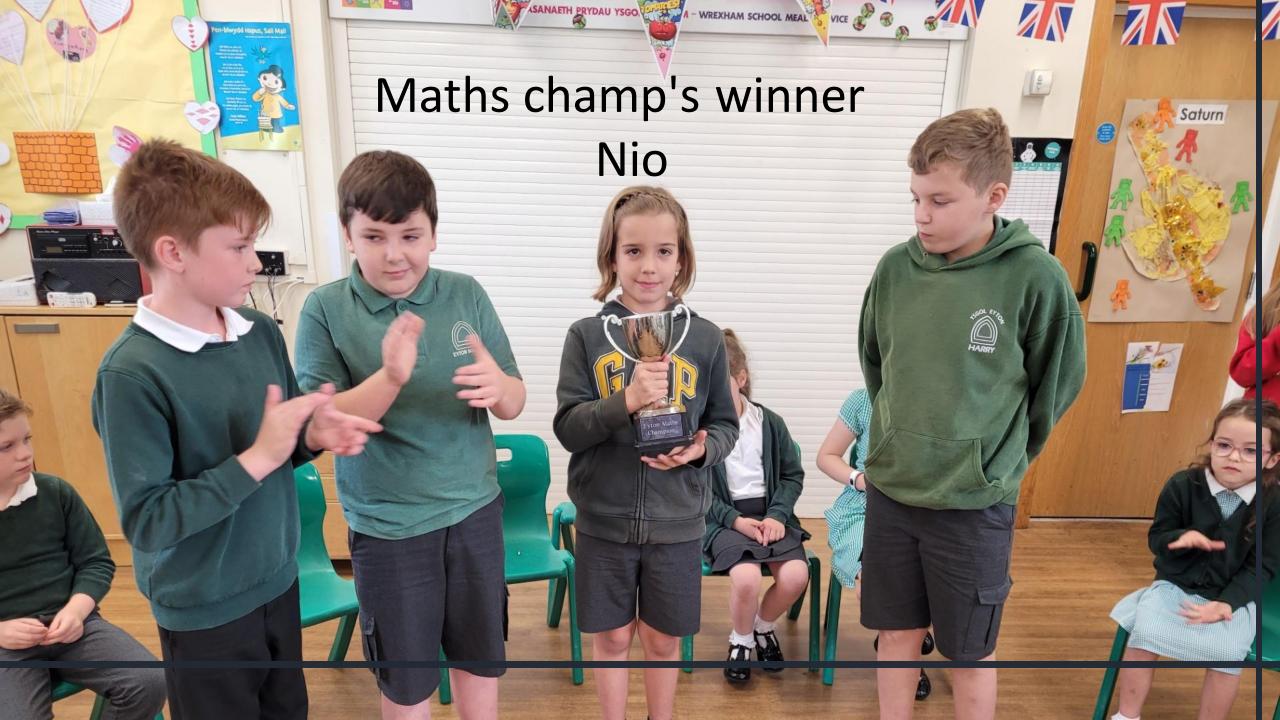

ren bring a teddy to school on the 11th of July.



Signed Wrexham football shirt Raffle Please see attached page for details on our amazing raffle to be drawn at the school summer fair on the 12th of July.

Sports day Monday the 10th July Year 5 and 6 9:30-10:30 Year 3 and 4 10:50-11:50 Foundation learning 1:30-2:3 **Food and drink** Please send in healthy snacks for the children for their break time. Please do not send single use plastic water bottles into school. Please send a reusable bottle. If you do not have a reusable bottle, we have water fountains and plenty of cups for the children to help themselves at any time during the day.

## Summer fair 12th July

We will be having a non-school uniform day on the day of the summer fair. Please could children donate sweets and chocolate.











- Year 5 and 6 pyjama party
- Please send children to school in uniform and bring pyjama's, slippers or anything else comfy to change into at party time.



We are fortunate to have the amazing chance to raffle a signed Wrexham Town Football Club shirt. The tickets are £2.00 each or £10 for a book of 5. Please spread the word with friends and Neighbours. This is a very special prize this year and the proceeds will benefit our children in school. Thank you • If you are able to help with any of the resources need please let us know. It would also be very useful if adults could volunteer time to help create the environment once we have the equipment. This is hopefully just the start of our forest school project with many more to come.

## FIFITE Forest School upgrade Idea Resources