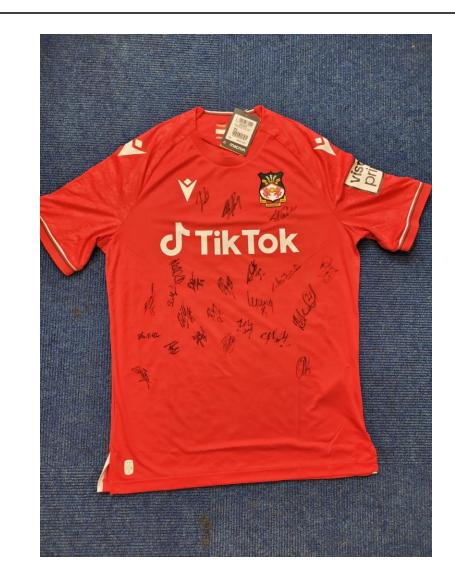

## Please can reception children bring a teddy to school on the 11th of July.

Signed Wrexham football shirt Raffle Please see attached page for details on our amazing raffle to be drawn at the school summer fair on the 12th of July.

We are fortunate to have the amazing chance to raffle a signed Wrexham Town Football Club shirt. The tickets are £2.00 each or £10 for a book of 5. Please spread the word with friends and Neighbours. This is a very special prize this year and the proceeds will benefit our children in school. Thank you • If you are able to help with any of the resources need please let us know. It would also be very useful if adults could volunteer time to help create the environment once we have the equipment. This is hopefully just the start of our forest school project with many more to come.