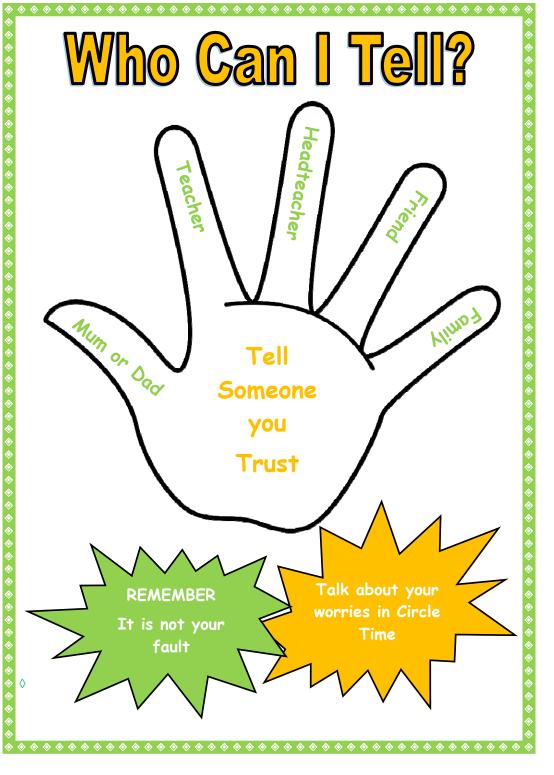

## DO

- DO Ask them to stop if you can
- DO Tell an adult you trust straight away
- DO Walk away
- DO Be brave
- DO Help others

REMEMBER It is not your fault.